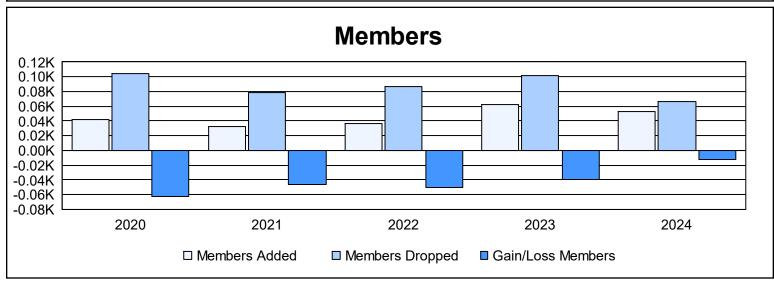

District 1 G

As of June 2024 Cumulative

| Year      | New<br>Clubs | Dropped<br>Clubs | Gain/<br>Loss<br>Clubs | New<br>Members | Charter<br>Members | Reinstate<br>Members | Transfer<br>Members | Total<br>Member<br>Added | Total<br>Members<br>Dropped | Gain/<br>Loss<br>Members |
|-----------|--------------|------------------|------------------------|----------------|--------------------|----------------------|---------------------|--------------------------|-----------------------------|--------------------------|
| 2019-2020 | 0            | 2                | -2                     | 41             | 0                  | 1                    | 0                   | 42                       | 104                         | -62                      |
| 2020-2021 | 0            | 0                | 0                      | 28             | 0                  | 0                    | 4                   | 32                       | 78                          | -46                      |
| 2021-2022 | 0            | 2                | -2                     | 35             | 0                  | 1                    | 0                   | 36                       | 87                          | -51                      |
| 2022-2023 | 0            | 2                | -2                     | 60             | 0                  | 2                    | 0                   | 62                       | 101                         | -39                      |
| 2023-2024 | 0            | 1                | -1                     | 48             | 0                  | 0                    | 5                   | 53                       | 66                          | -13                      |
| Average   | 0            | 1                | -1                     | 42             | 0                  | 1                    | 2                   | 45                       | 87                          | -42                      |