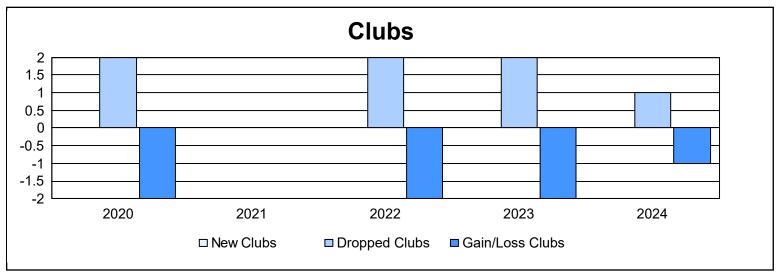

District 1 G

As of June 2024 Cumulative

| Year      | New<br>Clubs | Dropped<br>Clubs | Gain/<br>Loss<br>Clubs | New<br>Members | Charter<br>Members | Reinstate<br>Members | Transfer<br>Members | Total<br>Member<br>Added | Total<br>Members<br>Dropped | Gain/<br>Loss<br>Members |
|-----------|--------------|------------------|------------------------|----------------|--------------------|----------------------|---------------------|--------------------------|-----------------------------|--------------------------|
| 2019-2020 | 0            | 2                | -2                     | 41             | 0                  | 1                    | 0                   | 42                       | 104                         | -62                      |
| 2020-2021 | 0            | 0                | 0                      | 28             | 0                  | 0                    | 4                   | 32                       | 78                          | -46                      |
| 2021-2022 | 0            | 2                | -2                     | 35             | 0                  | 1                    | 0                   | 36                       | 87                          | -51                      |
| 2022-2023 | 0            | 2                | -2                     | 60             | 0                  | 2                    | 0                   | 62                       | 101                         | -39                      |
| 2023-2024 | 0            | 1                | -1                     | 48             | 0                  | 0                    | 5                   | 53                       | 66                          | -13                      |
| Average   | 0            | 1                | -1                     | 42             | 0                  | 1                    | 2                   | 45                       | 87                          | -42                      |